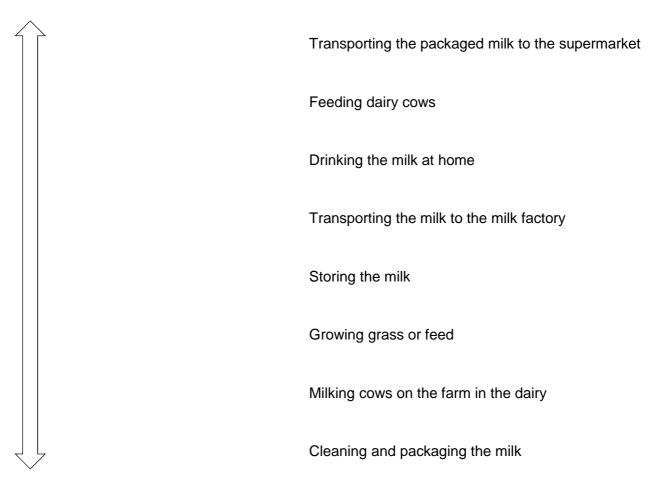

## ACTIVITY THREE

Visit the Livestock or Land, Plants and Environment section at Tocal Field Days and speak to someone who has knowledge of Dairy Farms.

Draw a line between the timeline and the activities listed, to put the activities in order, to show how milk is produced from the paddock to our plate (or cup). This is called a 'chain of events'.

Paddock

Plate

There is one secret ingredient that is used in every activity to produce top quality milk. Name this secret ingredient:

Clue: This ingredient is essential for all living things.